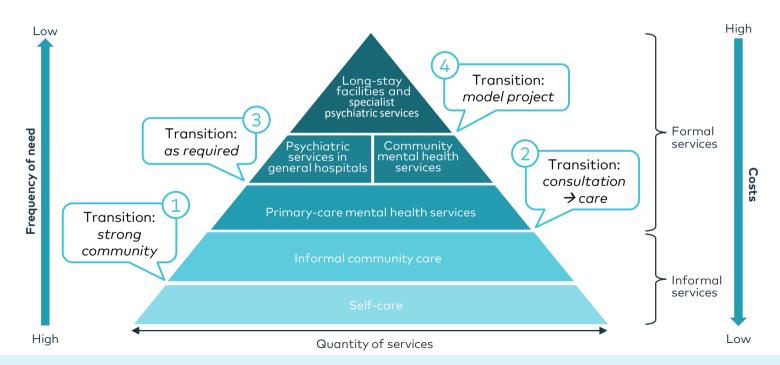

# made-to-measure, multi-professional, personal model project at Pfalzklinikum

- term of 8 years, starting January 2020.
- biggest model project in Germany\* regarding financial volume and service range.
- coherent treatment, integrative and focused on the individual for childern, young adults and adults.
- treating affected individuals differently, not treating different individuals.
- fluent transitions between hospital inpatients, outpatient services and ambulatory services.
- steady set of caregivers all along the therapeutic path.
- increased degree of visiting care by multi-professional teams.
- stronger involvement of affected individuals and their environment during the treatment.
- sub-projects within the model project: personnel and organizational developement; funding and finance; services and structures; evaluation and communication

# Future Concept of Forensic Treatment

Synthesis of living environments: between hospital treatment order and psychosocial treatment

Bezug: "Weiterentwicklung der psychiatrischen Versorgungsstrukturen in Deutschland - Bestandsaufnahme und Perspektiven: Bericht der AG Psychiatrie der AOLG mit den Schwerpunktthemen ´Inklusion – Auftrag und Umsetzung, Trialog und Selbsthilfe" und "Zusammenhang Maßregelvollzug und Allgemeinpsychiatrie´" Gesundheitsministerkonferenz 2017