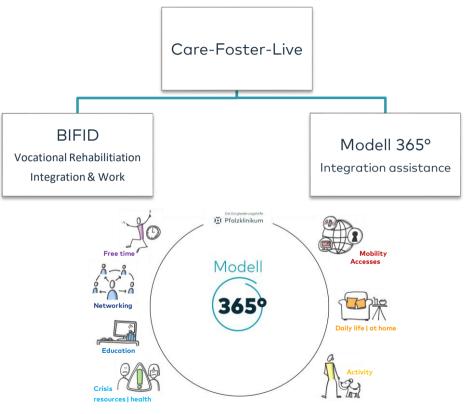

#### Landau

BIFID (= professional integration, training and encouragement)

# Services of integration support

- separation of the divisions of Care-Foster-Live
- person-centered approach of assistance services
- provision of services according to individual need of assistance
- adaptation of the structures to the model
   (e. g. management organization)
- high degree of involvement of peers and employees
- accounting with new financial logic, reduction of bureaucracy