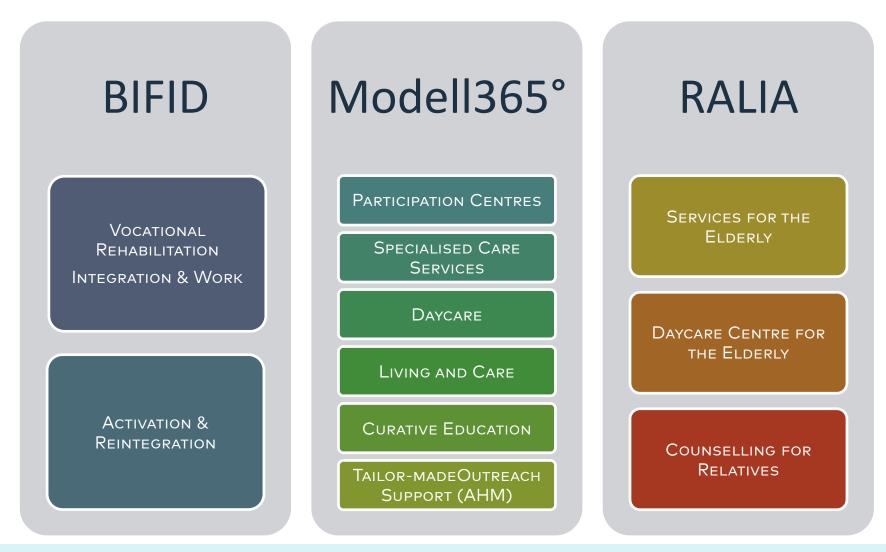

Landau BIFID – Vocational integration, training and support

### Services of Integration Support

- > Separation of the divisions of Care-Foster-Live
- Person-centered approach of assistance services
- Provision of services according to individual need of assistance
- > Starting 2021
- > High degree of involvement of peers and employees
- > Negotiations about new financial logic with the state Rhineland-Palatinate

## Services for people with challenging behaviour

- » Intensively attended individual living
  - Residence for 2 people who live individually in two semidetached houses
  - > Intensive care by 1:2 support.
- » Assistance service for young adults
  - > Temporary, intensive living and care offer with 6 places
  - Following the services of youth welfare for young adults with challenging behaviour
  - > Focus on independent living and work
- » Therapeutic residential community (in planning)
  - > Offer for people with high degree of challenging behaviour who often reach their own limits and the limits of the social space